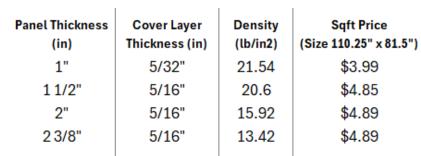

# LIGHTWOOD RECOAT

## With Melamine-Faced Cover Layers

RECOAT is ideal for the material-saving application of primer or lacquer

Minimum order quantity - 1 pallet

110" x 81" 110" x 48"

110" x 33"

Price does not include local shipping