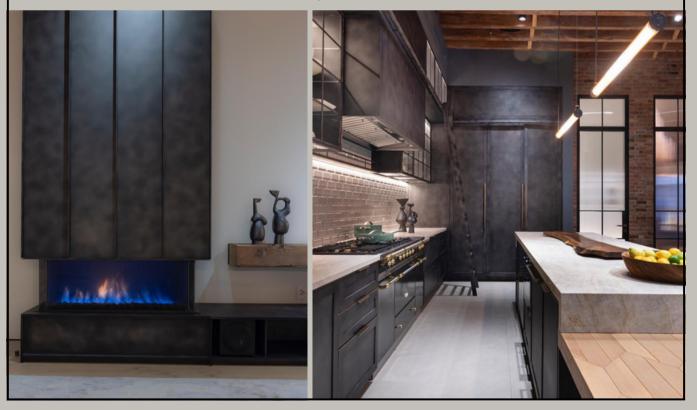

#### **Custom Size Doors & Panels**

High-quality stainless steel which provides a silver king shine, non-toxic, rust resistance and guarantees total hygienic safety.

Steel doors and panels are made with real steel alloys such as Brass, Stainlesssteel, Nickel and Copper. Each panel is made from a sheet of steel that has been press-folded on the edges. It is then plated onto white hydro melamine chipboard support, or honeycomb. Thanks to infusible electrode welding Process, the corners are smoothly welded providing high-quality finished panels.

## IKONNI

- Suitable for doors
- Suitable for walls
- Suitable for shelves
- Suitable for countertops
- Moisture resistant