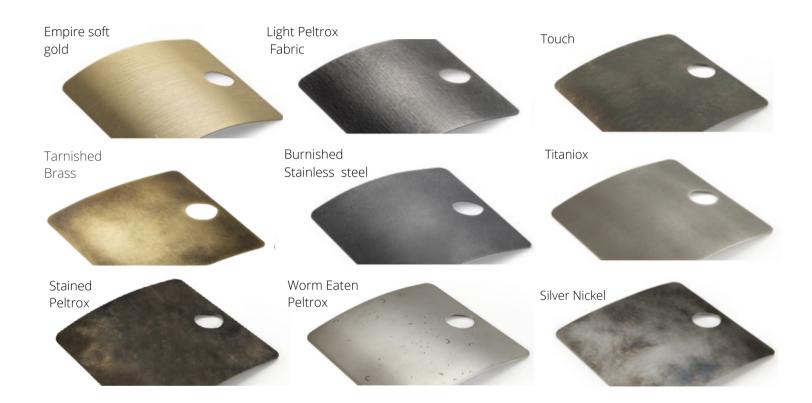

### **IKONINI** Stainless Steel Finishes

#### **Custom Size Doors & Panels**

High-quality stainless steel which provides a silver king shine, non-toxic, rust resistance and guarantees total hygienic safety.

Steel doors and panels are made with real steel alloys such as Brass, Stainlesssteel, Nickel and Copper. Each panel is made from a sheet of steel that has been press-folded on the edges. It is then plated onto white hydro melamine chipboard support, or honeycomb. Thanks to infusible electrode welding Process, the corners are smoothly welded providing high-quality finished panels.