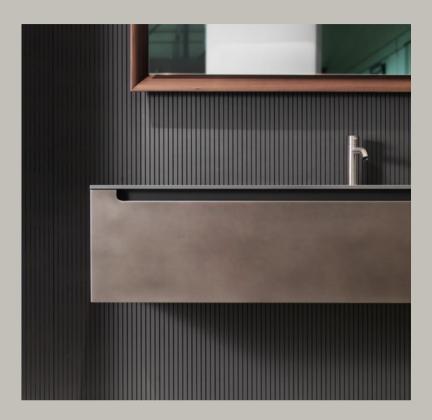

#### **Custom Size Doors & Panels**

High-quality stainless steel which provides a silver king shine, non-toxic, rust resistance and guarantees total hygienic safety.

Steel doors and panels are made with real steel alloys such as Brass, Stainlesssteel, Nickel and Copper. Each panel is made from a sheet of steel that has been press-folded on the edges. It is then plated onto white hydro melamine chipboard support, or honeycomb. Thanks to infusible electrode welding Process, the corners are smoothly welded providing high-quality finished panels.

## IKONNI

- Suitable for doors
- Suitable for walls
- Suitable for shelves
- Suitable for countertops
- Moisture resistant