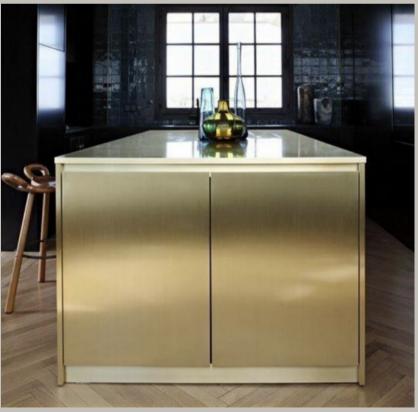

#### **Custom Size Doors & Panels**

High-quality stainless steel which provides a silver king shine, non-toxic, rust resistance and guarantees total hygienic safety.

Steel doors and panels are made with real steel alloys such as Brass, Stainlesssteel, Nickel and Copper. Each panel is made from a sheet of steel that has been press-folded on the edges. It is then plated onto white hydro melamine chipboard support, or honeycomb. Thanks to infusible electrode welding Process, the corners are smoothly welded providing high-quality finished panels.

## IKONNI

- Suitable for doors
- Suitable for walls
- Suitable for shelves
- Suitable for countertops
- Moisture resistant