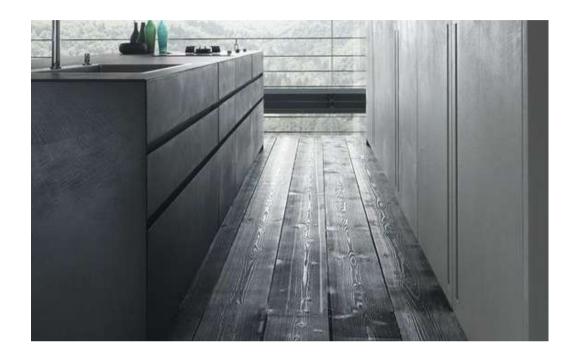

## IKC) ININI Metal Dust Collection

Various selection of colors available.

Customer can customize sizes and shape per design.

-Standard Thickness - 3/4", 7/8" -Max size -4'x9'

Handles options upon request.

Lead time- 4 weeks production + shipping.

## IKC) IIIII Metal dust finishes

02 IKONNI INC.