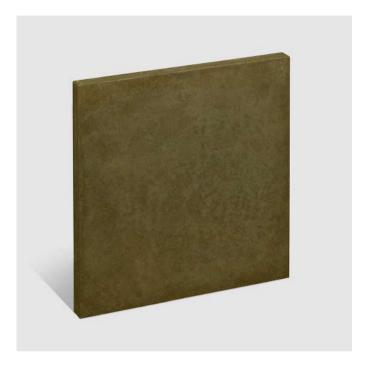

## IKC) ININI Metal Dust Collection

Various selection of colors available.

Customer can customize sizes and shape per design.

-Standard Thickness - 3/4", 7/8" -Max size -4'x9'

Handles options upon request.