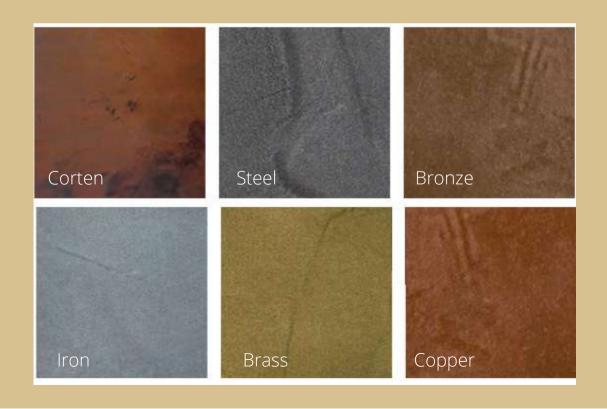

## IKC) ININI Metal Dust Collection

Various selection of colors available.

Customer can customize sizes and shape per design.

-Standard Thickness - 3/4", 7/8" -Max size -4'x9'

Handles options upon request.

## IKC) IIIII Metal dust finishes

02 IKONNI INC.