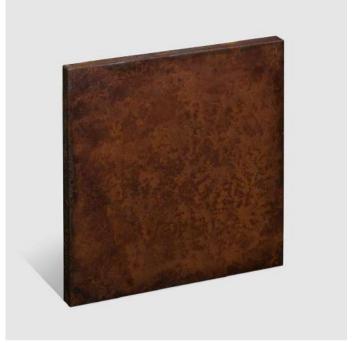

## IKC) ININI Metal Dust Collection

Various selection of colors available.

Customer can customize sizes and shape per design.

-Standard Thickness - 3/4", 7/8" -Max size -4'x9'

Handles options upon request.